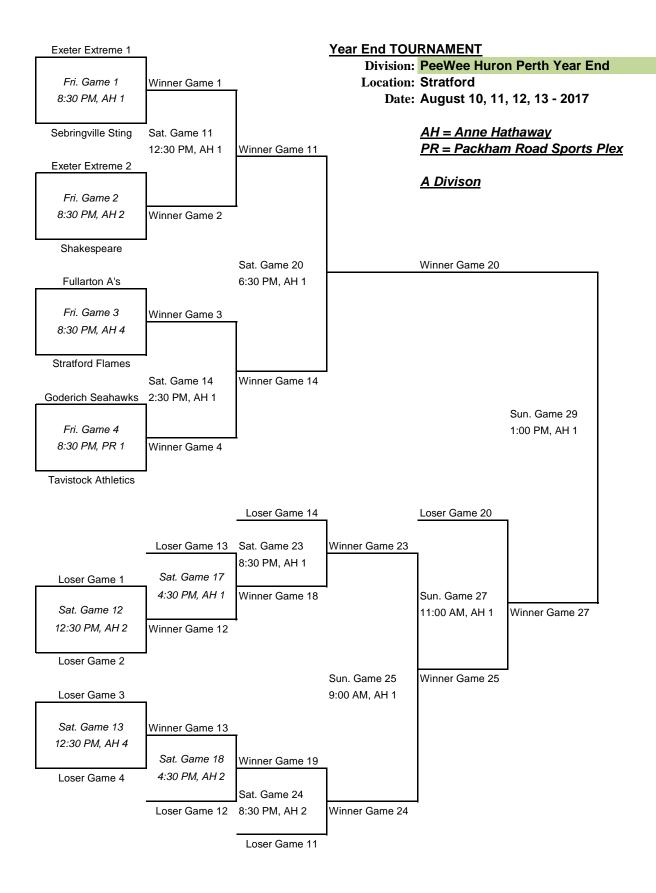

**Year End TOURNAMENT Division: PeeWee Huron Perth Year End Location: Stratford** St. Marys Date: August 10, 11, 12, 13 - 2017 Sat. Game 8 AH = Anne Hathaway PR = Packham Road Sports Plex 10:30 AM, AH 1 Winner Game 8 PDP Lightning **B** Division Fri. Game 5 8:30 PM, PR 3 Winner Game 5 Mitchell Hornets Sat. Game 15 Winner Game 15 Londesborough Legends Green 2:30 PM, AH 2 Fri. Game 6 Winner Game 6 8:30 PM, PR 4 Ingersoll Ironbirds Sat. Game 9 Winner Game 9 Wilmot 10:30 AM, AH 2 Sun. Game 30 Fri. Game 7 1:00 PM, AH 2 8:30 PM, PR 5 Winner Game 7 Londesborough Legends Blue Loser Game 5 Winner Game 10 Sat. Game 10 10:30 AM, AH 4 Loser Game 6 Sat. Game 21 Winner Game 21 Loser Game 7 6:30 PM, AH 2 Sat. Game 16 2:30 PM, AH 4 Winner Game 16 Loser Game 8 Sun. Game 28 11:00 AM, AH 2 Winner Game 28 Loser Game 9 Sat. Game 19 Winner Game 19 4:30 PM, AH 4 Loser Game 10 Sun. Game 26 9:00 AM, AH 2 Winner Game 26 Loser Game 16 Sat. Game 22 Winner Game 22 6:30 PM, AH 4 Loser Game 15